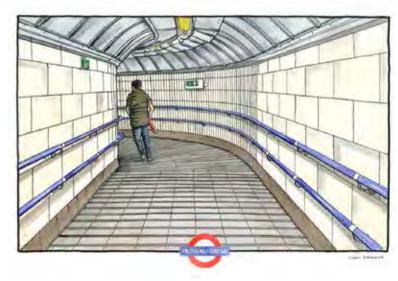

Rodin "The Gates of Hell" – Musee d'Orsay, Paris 2020 oil on canvas 70 x 50 cm

State Edward

Top: Broad Court - Covent Garden, London 2020 ink and watercolour on paper  $56 \times 76$  cm Above: Piccadilly Circus - London Underground 2020 ink and watercolour on paper  $56 \times 76$  cm