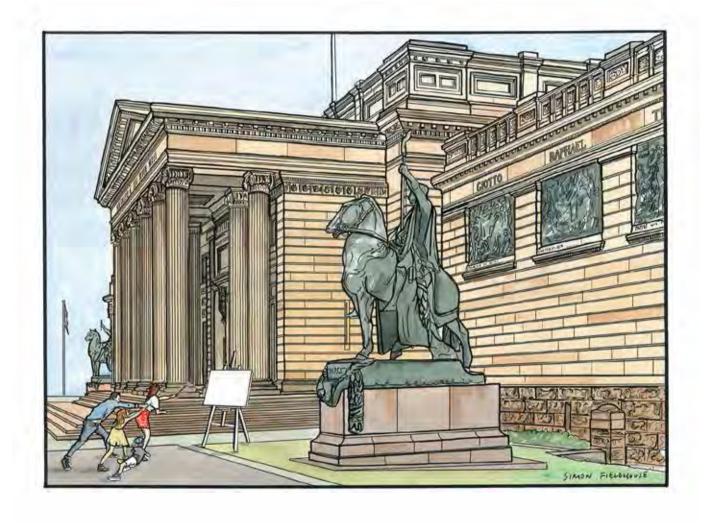

Rodin "The Gates of Hell" – Musee d'Orsay, Paris 2020 oil on canvas 70 x 50 cm

State Edward

Top: Broad Court - Covent Garden, London 2020 ink and watercolour on paper  $56 \times 76$  cm Above: Piccadilly Circus - London Underground 2020 ink and watercolour on paper  $56 \times 76$  cm