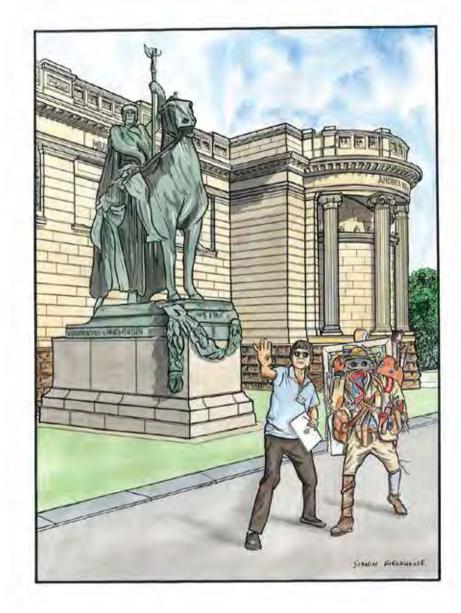

Rodin "The Gates of Hell" – Musee d'Orsay, Paris 2020 oil on canvas 70 x 50 cm

State Edward

Top: Broad Court - Covent Garden, London 2020 ink and watercolour on paper  $56 \times 76$  cm Above: Piccadilly Circus - London Underground 2020 ink and watercolour on paper  $56 \times 76$  cm