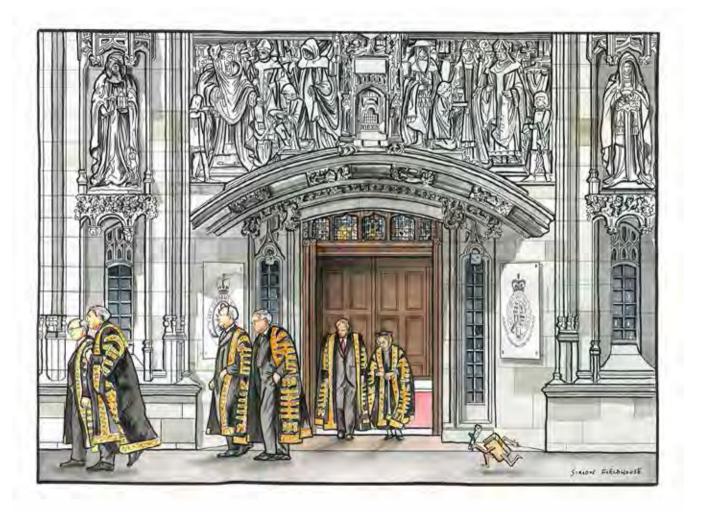

# SIMON FIELDHOUSE

**Recent Works** 

31 October - 22 November 2020

# AUSTRALIAN GALLERIES SYDNEY

Invites you to

## SIMON FIELDHOUSE

## Recent Works

Saturday 31 October 2020 11am - 5pm 15 Roylston Street Paddington NSW 2021

Exhibition current until 22 November 2020

Open 7 days 10am to 6pm T 02 9360 5177 sydney@australiangalleries.com.au australiangalleries.com.au











Rodin "The Gates of Hell" – Musee d'Orsay, Paris 2020 oil on canvas 70 x 50 cm





State Edward



Top: Broad Court - Covent Garden, London 2020 ink and watercolour on paper  $56 \times 76$  cm Above: Piccadilly Circus - London Underground 2020 ink and watercolour on paper  $56 \times 76$  cm











SIMON EVERBUOVES













#### SIMON FIELDHOUSE



Joy 2019 ink and watercolour on paper  $59 \times 42$  cm

### AUSTRALIAN GALLERIES

MELBOURNE: Derby Street 03 9417 4303 | Stock Rooms 03 9417 2422 SYDNEY: Roylston Street 02 9360 5177 enquiries@australiangalleries.com.au australiangalleries.com.au Design and Production by J Publishing Member Art Gallery Association Australia