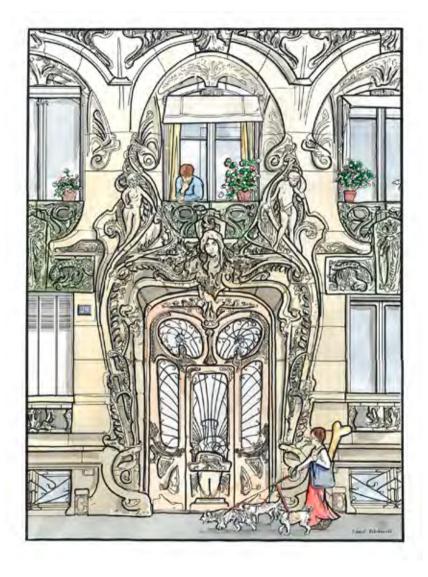

#### SIMON FIELDHOUSE

Joy 2019 ink and watercolour on paper  $59 \times 42$  cm