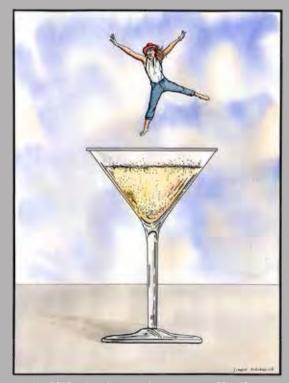

#### SIMON FIELDHOUSE

Joy 2019 ink and watercolour on paper  $59 \times 42$  cm