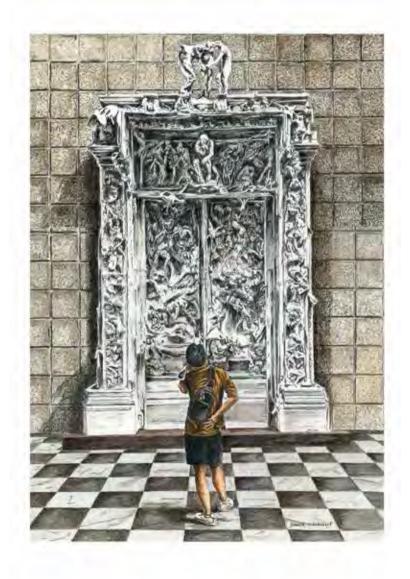

Rodin "The Gates of Hell" – Musee d'Orsay, Paris 2020 oil on canvas 70 x 50 cm

State Edward

Top: Broad Court - Covent Garden, London 2020 ink and watercolour on paper  $56 \times 76$  cm Above: Piccadilly Circus - London Underground 2020 ink and watercolour on paper  $56 \times 76$  cm