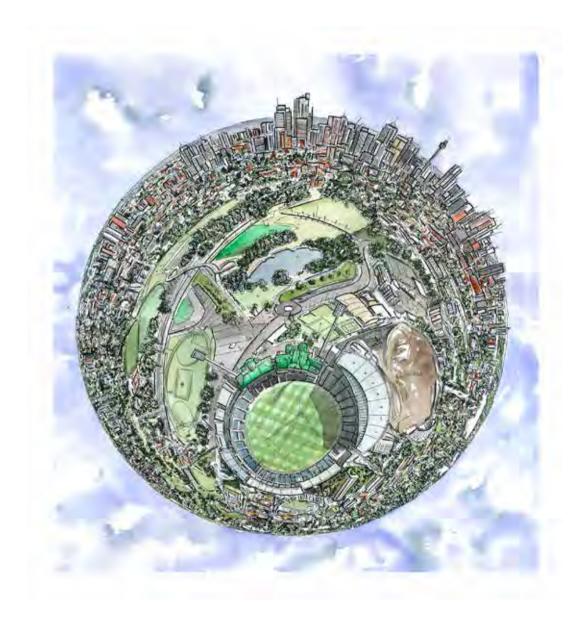

#### SIMON FIELDHOUSE

Joy 2019 ink and watercolour on paper  $59 \times 42$  cm