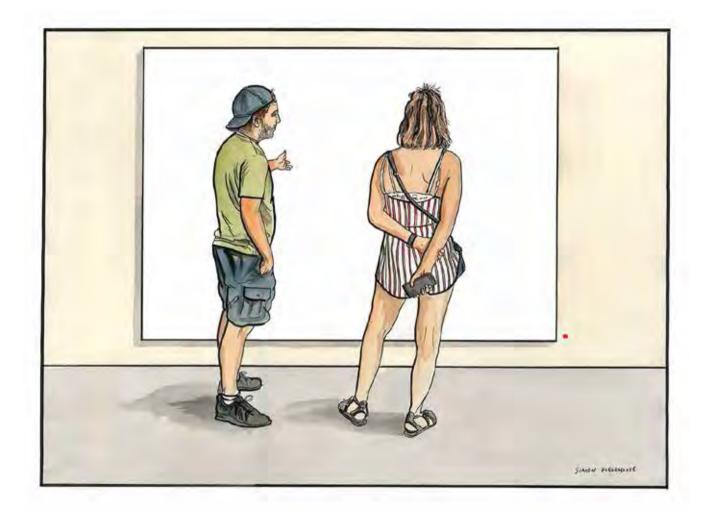

#### SIMON FIELDHOUSE

Joy 2019 ink and watercolour on paper  $59 \times 42$  cm